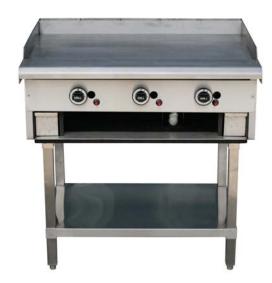

## Teppanyaki Griddle

## **Features:**

- · GasMark Certified.
- · Piezo & ignition.
- Free standing design.
- Insulated side panels.
- · Height adjustable feet.
- Precision brass valving.
- Removable grease tray.
- Flame failure safety device.
- Each burner rated at 20<sup>MJ/hr</sup>
- Griddle plate thickness: 20mm.
- Flame failure standard on all models.

## **Specification**

|         |                      |                      | <u> </u>                                |
|---------|----------------------|----------------------|-----------------------------------------|
| Model   | <b>Natural Gas</b>   | LP Gas               | Dimensions (W x D x H)                  |
| LKKTG6  | 40 <sup>MJ/hr</sup>  | 40 <sup>MJ/hr</sup>  | 600mm x 800mm x 900mm (working height)  |
| LKKTG9  | 60 <sup>MJ/hr</sup>  | 60 <sup>MJ/hr</sup>  | 900mm x 800mm x 900mm (working height)  |
| LKKTG12 | 80 <sup>MJ/hr</sup>  | 80 <sup>MJ/hr</sup>  | 1200mm x 800mm x 900mm (working height) |
| LKKTG15 | 100 <sup>MJ/hr</sup> | 100 <sup>MJ/hr</sup> | 1500mm x 800mm x 900mm (working height) |
|         |                      |                      |                                         |