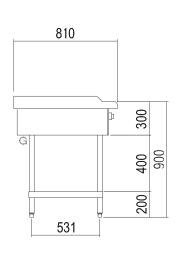

## **Specification**

|         |                      |                      | <u> </u>                                |
|---------|----------------------|----------------------|-----------------------------------------|
| Model   | <b>Natural Gas</b>   | LP Gas               | Dimensions (W x D x H)                  |
| LKKTG6  | 40 <sup>MJ/hr</sup>  | 40 <sup>MJ/hr</sup>  | 600mm x 800mm x 900mm (working height)  |
| LKKTG9  | 60 <sup>MJ/hr</sup>  | 60 <sup>MJ/hr</sup>  | 900mm x 800mm x 900mm (working height)  |
| LKKTG12 | 80 <sup>MJ/hr</sup>  | 80 <sup>MJ/hr</sup>  | 1200mm x 800mm x 900mm (working height) |
| LKKTG15 | 100 <sup>MJ/hr</sup> | 100 <sup>MJ/hr</sup> | 1500mm x 800mm x 900mm (working height) |
|         |                      |                      |                                         |

Height including splashback is 1130mm

Inlet: Gas: 3/4" BSP

• Specifications and design are subject to change without notice • Pictures are for illustrative purposes only • 2015 July

New Zealand Phone: (+64) 09 837 2960 Fax: (+64) 09 836 9168 (Head Office) 18 Paramount Drive, Henderson, Auckland www.lkk.co.nz sales@lkk.co.nz