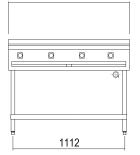

## **Specification**

|         |                      |                      | <u> </u>                                |
|---------|----------------------|----------------------|-----------------------------------------|
| Model   | <b>Natural Gas</b>   | LP Gas               | Dimensions (W x D x H)                  |
| LKKTG6  | 40 <sup>MJ/hr</sup>  | 40 <sup>MJ/hr</sup>  | 600mm x 800mm x 900mm (working height)  |
| LKKTG9  | 60 <sup>MJ/hr</sup>  | 60 <sup>MJ/hr</sup>  | 900mm x 800mm x 900mm (working height)  |
| LKKTG12 | 80 <sup>MJ/hr</sup>  | 80 <sup>MJ/hr</sup>  | 1200mm x 800mm x 900mm (working height) |
| LKKTG15 | 100 <sup>MJ/hr</sup> | 100 <sup>MJ/hr</sup> | 1500mm x 800mm x 900mm (working height) |
|         |                      |                      |                                         |