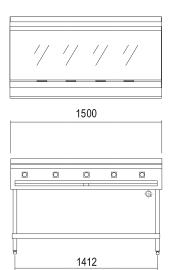

## **Specification**

|         |                      |                      | <u> </u>                                |
|---------|----------------------|----------------------|-----------------------------------------|
| Model   | <b>Natural Gas</b>   | LP Gas               | Dimensions (W x D x H)                  |
| LKKTG6  | 40 <sup>MJ/hr</sup>  | 40 <sup>MJ/hr</sup>  | 600mm x 800mm x 900mm (working height)  |
| LKKTG9  | 60 <sup>MJ/hr</sup>  | 60 <sup>MJ/hr</sup>  | 900mm x 800mm x 900mm (working height)  |
| LKKTG12 | 80 <sup>MJ/hr</sup>  | 80 <sup>MJ/hr</sup>  | 1200mm x 800mm x 900mm (working height) |
| LKKTG15 | 100 <sup>MJ/hr</sup> | 100 <sup>MJ/hr</sup> | 1500mm x 800mm x 900mm (working height) |
|         |                      |                      |                                         |