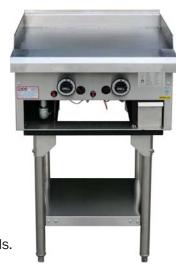

## Teppanyaki Griddle

## **Features:**

- · GasMark Certified.
- · Piezo & ignition.
- Free standing design.
- Insulated side panels.
- · Height adjustable feet.
- Precision brass valving.
- Removable grease tray.
- Flame failure safety device.
- Each burner rated at 20<sup>MJ/hr</sup>
- Griddle plate thickness: 20mm.
- Flame failure standard on all models.

## **Specification**

|         |                      |                      | <u> </u>                                |
|---------|----------------------|----------------------|-----------------------------------------|
| Model   | <b>Natural Gas</b>   | LP Gas               | Dimensions (W x D x H)                  |
| LKKTG6  | 40 <sup>MJ/hr</sup>  | 40 <sup>MJ/hr</sup>  | 600mm x 800mm x 900mm (working height)  |
| LKKTG9  | 60 <sup>MJ/hr</sup>  | 60 <sup>MJ/hr</sup>  | 900mm x 800mm x 900mm (working height)  |
| LKKTG12 | 80 <sup>MJ/hr</sup>  | 80 <sup>MJ/hr</sup>  | 1200mm x 800mm x 900mm (working height) |
| LKKTG15 | 100 <sup>MJ/hr</sup> | 100 <sup>MJ/hr</sup> | 1500mm x 800mm x 900mm (working height) |
|         |                      |                      |                                         |