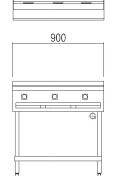

## **Specification**

|         |                      |                      | <u> </u>                                |
|---------|----------------------|----------------------|-----------------------------------------|
| Model   | <b>Natural Gas</b>   | LP Gas               | Dimensions (W x D x H)                  |
| LKKTG6  | 40 <sup>MJ/hr</sup>  | 40 <sup>MJ/hr</sup>  | 600mm x 800mm x 900mm (working height)  |
| LKKTG9  | 60 <sup>MJ/hr</sup>  | 60 <sup>MJ/hr</sup>  | 900mm x 800mm x 900mm (working height)  |
| LKKTG12 | 80 <sup>MJ/hr</sup>  | 80 <sup>MJ/hr</sup>  | 1200mm x 800mm x 900mm (working height) |
| LKKTG15 | 100 <sup>MJ/hr</sup> | 100 <sup>MJ/hr</sup> | 1500mm x 800mm x 900mm (working height) |
|         |                      |                      |                                         |