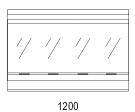

## **Specification**

|         |                      |                      | <u> </u>                                |
|---------|----------------------|----------------------|-----------------------------------------|
| Model   | <b>Natural Gas</b>   | LP Gas               | Dimensions (W x D x H)                  |
| LKKTG6  | 40 <sup>MJ/hr</sup>  | 40 <sup>MJ/hr</sup>  | 600mm x 800mm x 900mm (working height)  |
| LKKTG9  | 60 <sup>MJ/hr</sup>  | 60 <sup>MJ/hr</sup>  | 900mm x 800mm x 900mm (working height)  |
| LKKTG12 | 80 <sup>MJ/hr</sup>  | 80 <sup>MJ/hr</sup>  | 1200mm x 800mm x 900mm (working height) |
| LKKTG15 | 100 <sup>MJ/hr</sup> | 100 <sup>MJ/hr</sup> | 1500mm x 800mm x 900mm (working height) |
|         |                      |                      |                                         |